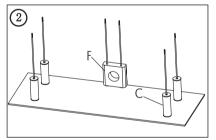

Fig @.Insert the short wood lock (F), short joint stick(C) at the showed position.

Fig ③. Carefully attach the Middle glass panel(M) to the right position, then add Long joint stick(D), Long wood block(B).